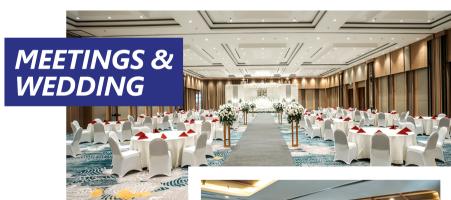

rsv.manado@luwansahotels.com

luwansa

MANADO

| ROOM           | Cocktail | Round Table | Theatre | U Shaped | Classroom | Height | Dimension      | Total Area |
|----------------|----------|-------------|---------|----------|-----------|--------|----------------|------------|
| Grand Ballroom | 1000     | 500         | 900     | 450      | 350       | 5.8    | 37 m x 23 m    | 1000       |
| Ballroom 1     | 300      | 200         | 300     | 200      | 200       | 5.8    | 14 m x 23 m    | 350        |
| Ballroom 2     | 600      | 300         | 600     | 300      | 180       | 5.8    | 23 m x 23 m    | 600        |
| Nyiur 1        | 60       | 70          | 60      | 15       | 48        | -      | 8.7 m x 6.3 m  | 56         |
| Nyiur 2        | 90       | 80          | 90      | 21       | 30        | -      | 11.7 m x 6.7 m | 79         |
| Seruni 1       | 30       | 50          | 30      | 18       | 18        | -      | 8.6 m x 4.4 m  | 39         |
| Seruni 2       | 25       | 80          | 25      | 18       | 32        | -      | 6.1 m x 7.6 m  | 46         |
| Anggrek 1      | 70       | 80          | 70      | 21       | 42        | -      | 8.0 m x 8.6 m  | 75         |
| Anggrek 2      | 80       | 80          | 80      | 20       | 32        | -      | 7.6 m x 11.8 m | 80         |
| Teratai        | 40       | 60          | 80      | 20       | 32        | -      | 7.6 m x 11.8 m | 100        |